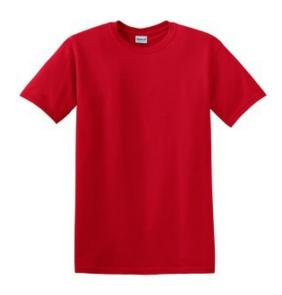

# 100% Cotton T-Shirt 5000

- 5.3-ounce, 100% cotton (preshrunk)
- Double-needle sleeves and hem
- Taped neck and shoulders
- Ash is 99/1 cotton/poly.
- Sport Grey is 90/10 cotton/poly.

### CARE INSTRUCTIONS

 $\mathsf{Gildan}^{\texttt{®}}$  Heavy Cotton - 100% Cotton T-Shirt. 5000